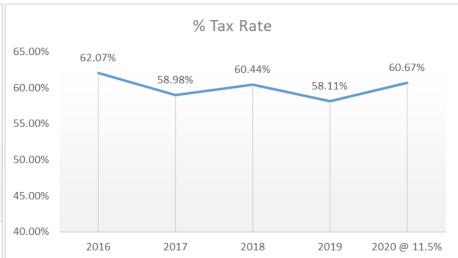

| \$200,000 | \$1,051  | \$1,077  | \$27      | \$2     | 2.5%   |  |
| \$200,000                                      | \$212,800 | \$1,051  | \$1,160  | \$109     | \$9     | 10.4%  |  |
| \$250,000                                      | \$250,000 | \$1,367  | \$1,402  | \$35      | \$3     | 2.5%   |  |
| \$250,000                                      | \$266,000 | \$1,367  | \$1,506  | \$138     | \$12    | 10.1%  |  |
| \$300,000                                      | \$300,000 | \$1,684  | \$1,727  | \$43      | \$4     | 2.5%   |  |
| \$300,000                                      | \$319,200 | \$1,684  | \$1,851  | \$167     | \$14    | 9.9%   |  |

## 11.5% Levy increase

Note: This amount is still 13.5% less than the average of other comparable city tax levies for 2019.







| Homestead Residential Property - City Tax only |            |          |          |        |           |        |  |
|------------------------------------------------|------------|----------|----------|--------|-----------|--------|--|
| 2019                                           | 2020       | 2019     | 2020     |        | 2020v2019 |        |  |
|                                                |            |          |          | Annual | Monthly   | %      |  |
| Value                                          | Value      | Tax Paid | Tax Paid | Change | Change    | Change |  |
| \$150,000                                      | \$150,000  | \$734    | \$766    | \$32   | \$3       | 4.4%   |  |
| \$150,000                                      | \$159,600  | \$734    | \$829