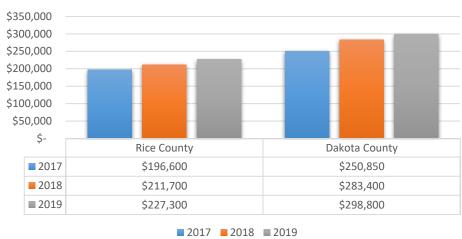

|                 |          |                 |          |
| Park improvements (tbd)                                         | \$ -            | 0.00%    | Park Fund Levy/Sales Tax |                 |          |                 |          |
| Subtotal                                                        | \$ 1,670,500.00 | 17.85%   |                          | \$ 1,450,500.00 | 15.50%   | \$ 1,220,500.00 | 12.40%   |
| Total Recurring and One-Time Costs                              | \$ 2,324,500.00 | 24.84%   |                          | \$ 1,757,500.00 | 18.78%   | \$ 1,567,500.00 | 16.11%   |

## Northfield Median Home Value

- In 2019, Median Home Values increased
  - 7.4% in Rice County (vs 7.7% increase in 2018)
  - 5.4% in Dakota County (vs 13.0% increase in 2018)





### 7.5% Levy increase

Note: This amount is still 17.5% less than the average of other comparable city tax levies for 2019



### 9.5% Levy increase

Note: This amount is still 15.5% less than the average of other comparable city tax levies for 2019.



|     |      | % Levy Inc | rease/(Decr | ease) | 9.5% |
|-----|------|------------|-------------|-------|------|
| 10% |      |            | 8.0%        |       | 1    |
| 8%  |      |            |             |       |      |
| 6%  |      |            |             | 4.9%  |      |
| 4%  | 3.2% | 2.0%       |             |       |      |
| 2%  |      |            |             |       |      |
| 0%  | 2016 | 2017       | 2018        | 2019  | 2020 |
|     | 2016 | 2017       | 2018        | 2019  | 2020 |

| Homestead Residential Prope