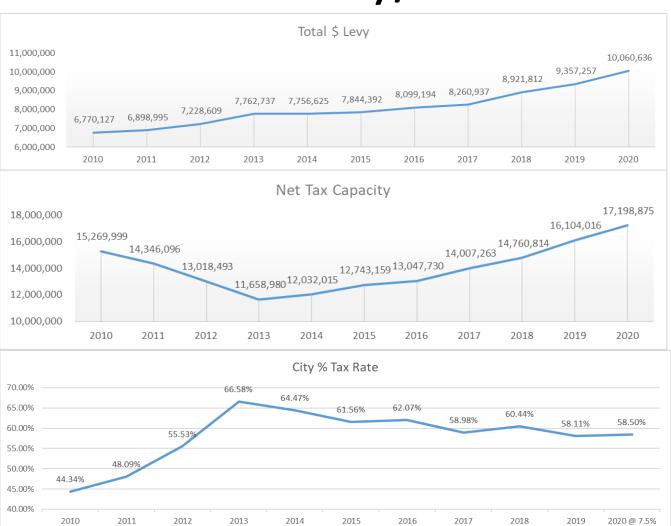

### **Budget & Levy Scenarios**

- 5 Levy Options presented
  - 7.5% baseline
  - 9.5%
  - 11.5%
  - 15.0%
  - 25.0% for illustration purposes compared to average of other comparable cities.
- This is only setting a maximum. Final levy can go down, but not up