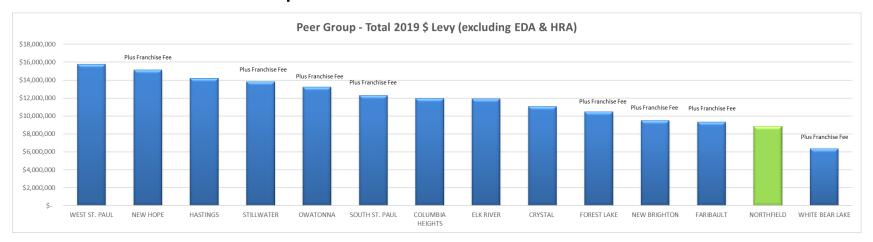

8   | \$ 244,263 | \$ 256,476 | \$ 267,504  | \$ 11,028 | 4.3%     |
| Total City-  | -Wide Levy                                  | 8,260,937 | 8,921,812  | 9,357,257  | 10,060,636  | 703,379   | 7.5%     |

Overall 7.5% increase in City-wide Levy

General Fund 5.5% increase in Levy

All Debt Service Funds 1.8% increase in Levy

EDA/HRA combined 0.2% increase in Levy

## Historical View Levy/Tax Rate

The City % Tax Rate =
Total \$ Levy/Net Tax
Capacity

Note in 2013 the Tax Rate peaked as Net Tax Capacity dropped

In 2020, proposed levy increase of 7.5% is partially offset by a net tax capacity increase of 6.8%

City % Tax Rate increase from 58.11% to 58.5%, rate is benefiting from increased NTC



## Key Ratios – Peer Comparison

•8 of the 13 Peer Group Cities also have a Franchise Fee





## **Summary of Options**

 Police Sergeant and Streets & Parks Operator & Library Outreach Coordinator positions were discussed during last year's budget process

#### 2020-2021 Budget Requests

#1

|                                                                 |                |          |                          | <u>2020</u>    |          | <u>2021</u>    |          |
|-----------------------------------------------------------------|----------------|----------|--------------------------|----------------|----------|----------------|----------|
|                                                                 |                | % Levy   |                          |                | % Levy   | Additional     | % Levy   |
|