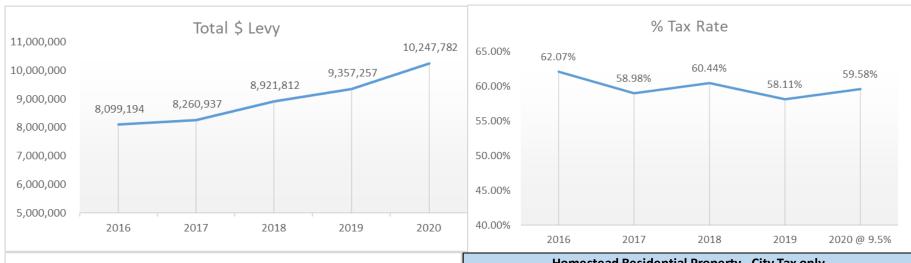

### **Budget & Levy Scenarios**

- 5 Levy Options presented
  - 7.5% baseline
  - 9.5%
  - 11.5%
  - 15.0%
  - 25.0% for illustration purposes compared to average of other comparable cities.
- This is only setting a maximum. Final levy can go down, but not up