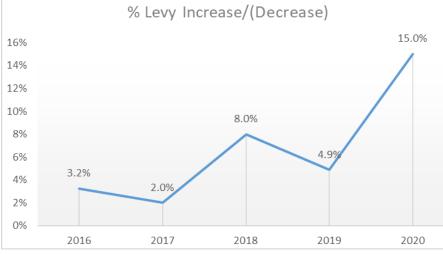

| \$200,000  | \$1,051  | \$1,097  | \$46   | \$4       | 4.4%   |  |
| \$200,000                                      | \$212,800  | \$1,051  | \$1,181  | \$131  | \$11      | 12.4%  |  |
| \$250,000                                      | \$250,000  | \$1,367  | \$1,428  | \$60   | \$5       | 4.4%   |  |
| \$250,000                                      | \$ 266,000 | \$1,367  | \$1,533  | \$166  | \$14      | 12.1%  |  |
| \$300,000                                      | \$300,000  | \$1,684  | \$1,758  | \$74   | \$6       | 4.4%   |  |
| \$300,000                                      | \$319,200  | \$1,684  | \$1,885  | \$201  | \$17      | 11.9%  |  |

### 15.0% Levy increase

Note: This amount is still 10.0% less than the average of other comparable city tax levies for 2019.





| Homestead Residential Property - City Tax only |           |          |          |           |         |        |  |
|------------------------------------------------|-----------|----------|----------|-----------|---------|--------|--|
| 2019                                           | 2020      | 2019     | 2020     | 2020v2019 |         |        |  |
|                                                |           |          |          | Annual    | Monthly | %      |  |
| Value                                          | Value     | Tax Paid | Tax Paid | Change    | Change  | Change |  |
| \$150,000                                      | \$150,000 | \$734    | \$790    | \$56      | \$5     | 7.7%   |  |
| \$150,000                                      | \$159,600 | \$734    | \$855    |