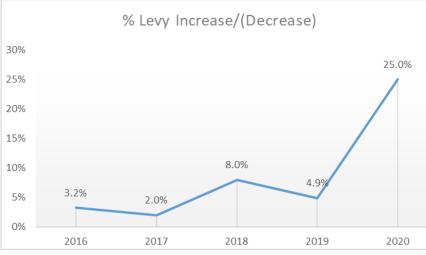

### **Budget & Levy Scenarios**

- 5 Levy Options presented
  - 7.5% baseline
  - 9.5%
  - 11.5%
  - 15.0%
  - 25.0% for illustration purposes compared to average of other comparable cities.
- This is only setting a maximum. Final levy can go down, but not up