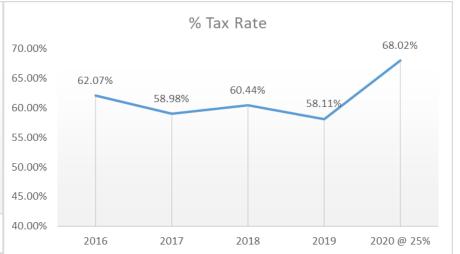

### **Budget & Levy Scenarios**

- 5 Levy Options presented
  - 7.5% baseline
  - 9.5%
  - 11.5%
  - 15.0%
  - 25.0% for illustration purposes compared to average of other comparable cities.
- This is only setting a maximum. Final levy can go down, but not up