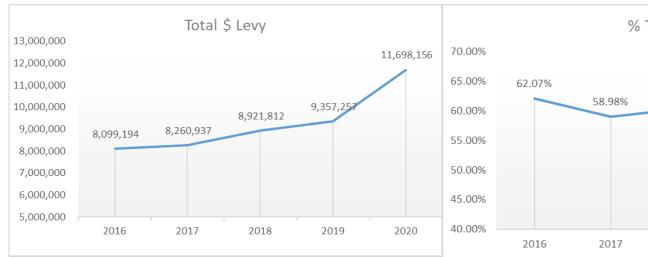

### **Budget & Levy Scenarios**

- 5 Levy Options presented
  - 7.5% baseline
  - 9.5%
  - 11.5%
  - 15.0%
  - 25.0% for illustration purposes compared to average of other comparable cities.
- This is only setting a maximum. Final levy can go down, but not up