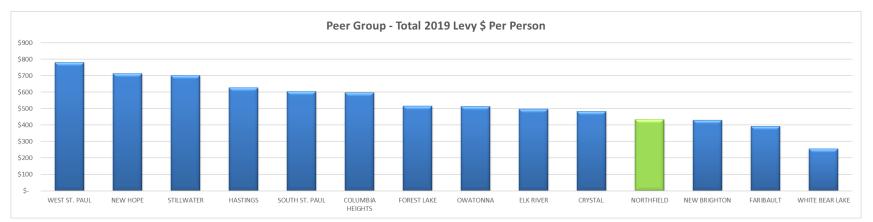

| \$ 244,263 | \$ 256,476 | \$ 267,504  | \$ 11,028 | 4.3%     |
| Total City-  | -Wide Levy                                  | 8,260,937 | 8,921,812  | 9,357,257  | 10,060,636  | 703,379   | 7.5%     |

Overall 7.5% increase in City-wide Levy

General Fund 5.5% increase in Levy

All Debt Service Funds 1.8% increase in Levy

EDA/HRA combined 0.2% increase in Levy

## Historical View Levy/Tax Rate

The City % Tax Rate =
Total \$ Levy/Net Tax
Capacity

Note in 2013 the Tax Rate peaked as Net Tax Capacity dropped

In 2020, proposed levy increase of 7.5% is partially offset by a net tax capacity increase of 6.8%

City % Tax Rate increase from 58.11% to 58.5%, rate is benefiting from increased NTC



## Key Ratios – Peer Comparison

•8 of the 13 Peer Group Cities also have a Franchise Fee





## **Summary of Options**

 Police Sergeant and Streets & Parks Operator & Library Outreach Coordinator positions were discussed during last year's budget process

#### 2020-2021 Budget Requests

#1

|                                                                 |                |          |                          | <u>2020</u>    |          | <u>2021</u>    |          |
|-----------------------------------------------------------------|----------------|----------|--------------------------|----------------|----------|----------------|----------|
|                                                                 |                | % Levy   |                          |                | % Levy   | Additional     | % Levy   |
|