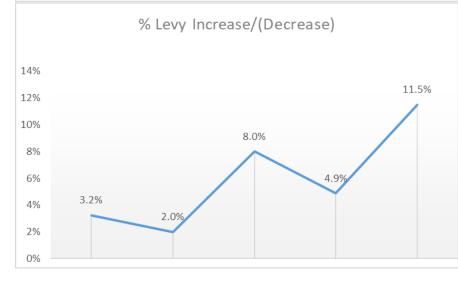

| \$200,000 | \$1,051  | \$1,077  | \$27      | \$2     | 2.5%   |  |
| \$200,000                                      | \$212,800 | \$1,051  | \$1,160  | \$109     | \$9     | 10.4%  |  |
| \$250,000                                      | \$250,000 | \$1,367  | \$1,402  | \$35      | \$3     | 2.5%   |  |
| \$250,000                                      | \$266,000 | \$1,367  | \$1,506  | \$138     | \$12    | 10.1%  |  |
| \$300,000                                      | \$300,000 | \$1,684  | \$1,727  | \$43      | \$4     | 2.5%   |  |
| \$300,000                                      | \$319,200 | \$1,684  | \$1,851  | \$167     | \$14    | 9.9%   |  |

## 11.5% Levy increase

Note: This amount is still 13.5% less than the average of other comparable city tax levies for 2019.







| Homestead Residential Property - City Tax only |            |          |          |        |           |        |  |
|------------------------------------------------|------------|----------|----------|--------|-----------|--------|--|
| 2019                                           | 2020       | 2019     | 2020     |        | 2020v2019 |        |  |
|                                                |            |          |          | Annual | Monthly   | %      |  |
| Value                                          | Value      | Tax Paid | Tax Paid | Change | Change    | Change |  |
| \$150,000                                      | \$150,000  | \$734    | \$766    | \$32   | \$3       | 4.4%   |  |
| \$150,000                                      | \$159,600  | \$734    | \$829