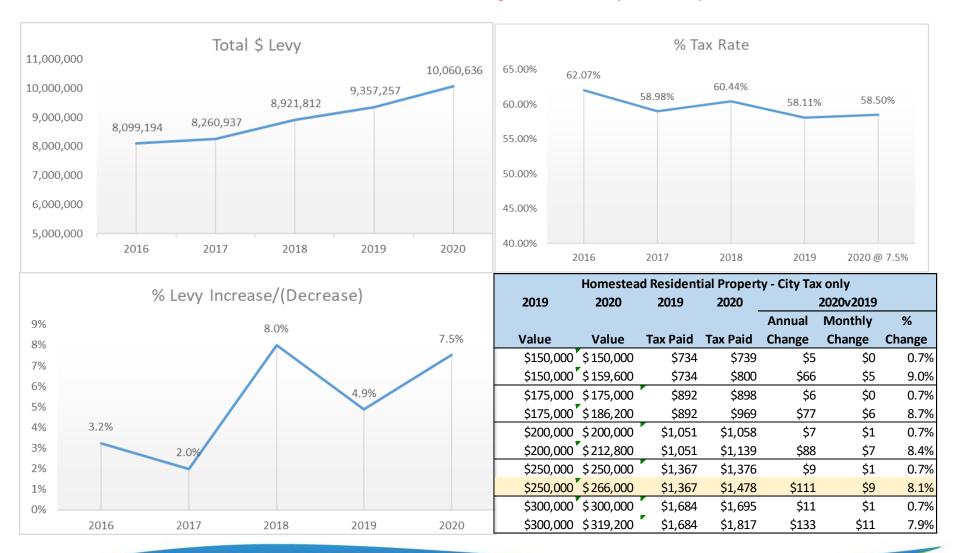

### **Budget & Levy Scenarios**

- 5 Levy Options presented
  - 7.5% baseline
  - 9.5%
  - 11.5%
  - 15.0%
  - 25.0% for illustration purposes compared to average of other comparable cities.
- This is only setting a maximum. Final levy can go down, but not up