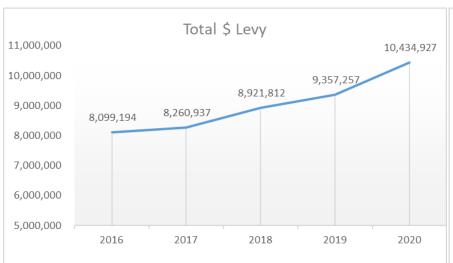

### **Budget & Levy Scenarios**

- 5 Levy Options presented
  - 7.5% baseline
  - 9.5%
  - 11.5%
  - 15.0%
  - 25.0% for illustration purposes compared to average of other comparable cities.
- This is only setting a maximum. Final levy can go down, but not up