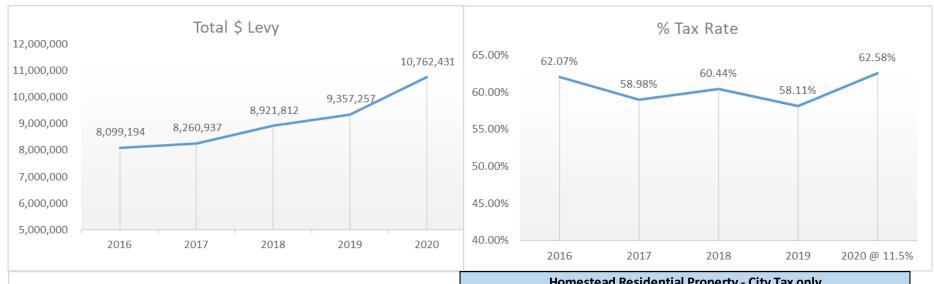

| \$200,000  | \$1,051  | \$1,097  | \$46   | \$4       | 4.4%   |  |
| \$200,000                                      | \$212,800  | \$1,051  | \$1,181  | \$131  | \$11      | 12.4%  |  |
| \$250,000                                      | \$250,000  | \$1,367  | \$1,428  | \$60   | \$5       | 4.4%   |  |
| \$250,000                                      | \$ 266,000 | \$1,367  | \$1,533  | \$166  | \$14      | 12.1%  |  |
| \$300,000                                      | \$300,000  | \$1,684  | \$1,758  | \$74   | \$6       | 4.4%   |  |
| \$300,000                                      | \$319,200  | \$1,684  | \$1,885  | \$201  | \$17      | 11.9%  |  |

### 15.0% Levy increase

Note: This amount is still 10.0% less than the average of other comparable city tax levies for 2019.





| Homestead Residential Property - City Tax only |           |          |          |           |         |        |  |
|------------------------------------------------|-----------|----------|----------|-----------|---------|--------|--|
| 2019                                           | 2020      | 2019     | 2020     | 2020v2019 |         |        |  |
|                                                |           |          |          | Annual    | Monthly | %      |  |
| Value                                          | Value     | Tax Paid | Tax Paid | Change    | Change  | Change |  |
| \$150,000                                      | \$150,000 | \$734    | \$790    | \$56      | \$5     | 7.7%   |  |
| \$150,000                                      | \$159,600 | \$734    | \$855