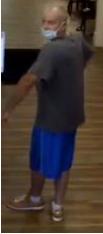

Employees at the businesses described the male suspect as being 35 to 50 years old, 5'09" to 6'3", slim to thin build, balding on top of his head with greyish/black short hair on the sides. He was wearing a greyish/blue t-shirt with an American flag on the front, blue athletic shorts, tan shoes with white socks.

Photos of the suspect and the vehicle are included below.