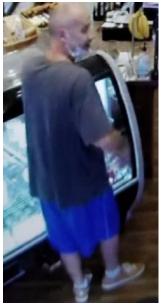

Employees at the businesses described the male suspect as being 35 to 50 years old, 5'09" to 6'3", slim to thin build, balding on top of his head with greyish/black short hair on the sides. He was wearing a greyish/blue t-shirt with an American flag on the front, blue athletic shorts, tan shoes with white socks.

Photos of the suspect and the vehicle are included below.