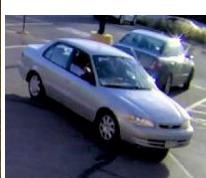

## **Press Release**

Thefts from Businesses September 11, 2020

On September 4, 2020, at 6:34 p.m., an unknown male entered a business in Northfield and stole money out of a tip jar and left in a vehicle with a female driver. The vehicle they left in appeared to be a silver or tan older Toyota Corolla with an unknown Minnesota license plate. On this same date at about 6:50 p.m., this same male entered another business in Northfield and stole cash out of the register. There were no weapons implied nor seen by witnesses, this was a theft only, not a robbery.

Photos of the suspect and the vehicle are included below.