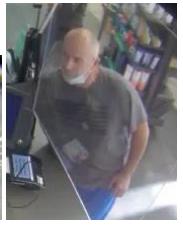

Employees at the businesses described the male suspect as being 35 to 50 years old, 5'09" to 6'3", slim to thin build, balding on top of his head with greyish/black short hair on the sides. He was wearing a greyish/blue t-shirt with an American flag on the front, blue athletic shorts, tan shoes with white socks.

Photos of the suspect and the vehicle are included below.