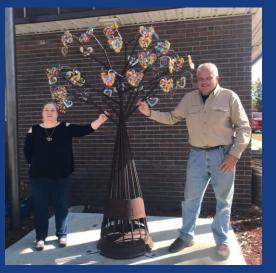

### Artists on Main Street

- "Spreading the Love / Finding the Heart of Northfield
- "Musical Portraits of Downtown Northfield"