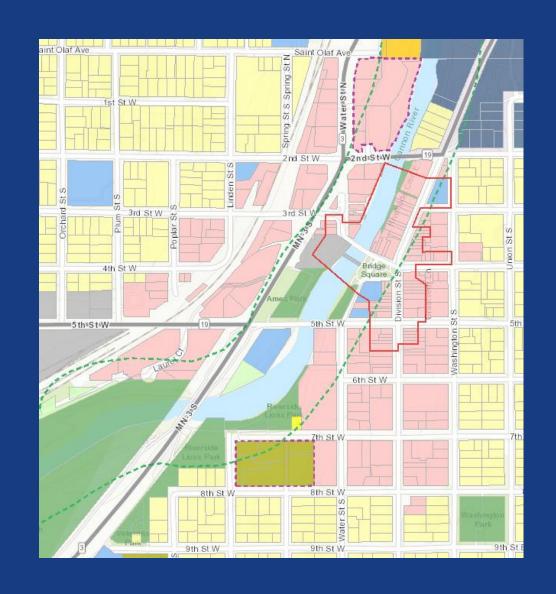

# Special Service District research/report

- What are SSDs?
- SSD creation process
- Downtown Northfield survey
- Examples and costs
- Next steps